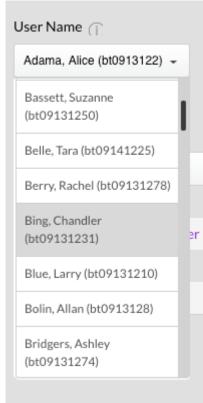

3. Select the account from the drop down menu.

- 4. Give the role an optional **Effective Date** and **Expiry Date**. If you leave these dates blank, the user will have the role immediately and up until you remove it from their account.
- Click on the Add Role to User button.