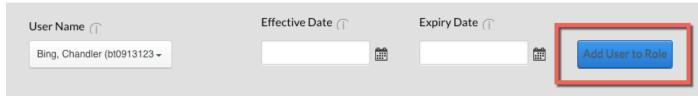

3. Select the account from the drop down menu.

- 4. Give the role an optional **Effective Date** and **Expiry Date**. If you leave these dates blank, the user will have the role immediately and up until you remove it from their account.
- Click on the Add Role to User button.