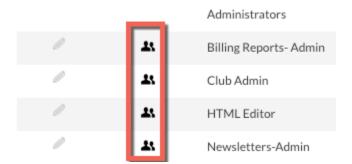

## **Steps to Assign Security Roles to Users:**

1. Go to **Common** >> **Roles**.

2. Click on the **people icon** next to the role you'd like to assign a user to.

See the "Definition of Roles" Handout for an explanation of each Security Role.