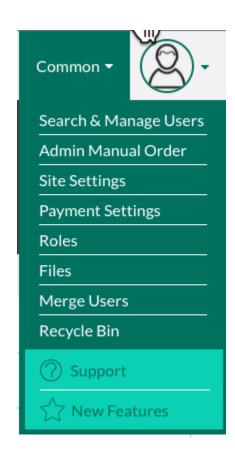

## **Steps to Assign Security Roles to Users:**

1. Go to **Common** >> **Roles**.

2. Click on the **people icon** next to the role you'd like to assign a user to.

See the "Definition of Roles" Handout for an explanation of each Security Role.